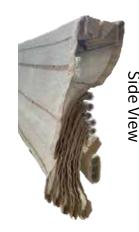

包装方式: 每一件/一個紙盒

Delivery Date: Shipped within 10 days after

receiving the order and payment 交貨日期: 收到訂單及貨款10天內發貨

Shipping Method: Shipped via courier service

運送方式:使用快遞公司寄送

Side View 側

Product Weaving Style 產品編織樣式