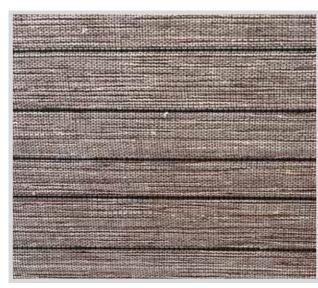

包装方式: 每一件/一個紙盒

Delivery Date: Shipped within 10 days after

receiving the order and payment 交貨日期: 收到訂單及貨款10天內發貨

Shipping Method: Shipped via courier service

運送方式:使用快遞公司寄送

Side View 側

Product Weaving Style 產品編織樣式

Front Side

ROLL UP **ROMAN STYLE ROMAN STYLE** (rope pull type) (rope pull type) cordless system

Back Side (with backing)

Product Material: Ramie Yarn + Ramie + Bamboo 產品材質:60%苧麻紗 + 35%苧麻 + 5%竹絲