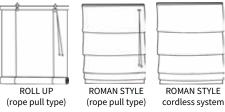

## **Product Styles:**

產品款式

- Roll Up Blinds (with pull cord)
  推簾(細拉)
- Roman Blinds (with pull cord, including valance)
- Roman Blinds (cordless system, including valance)
  羅馬簾(無拉繩系統)含蓋頭

Single-piece orders are acceptable. 單一件的訂單,可以被接受.

Front Side

ROLL UP **ROMAN STYLE ROMAN STYLE** (rope pull type) (rope pull type) cordless system

Back Side (with backing)

Product Material: Ramie Yarn + Ramie + Bamboo 產品材質:60%苧麻紗 + 35%苧麻 + 5%竹絲