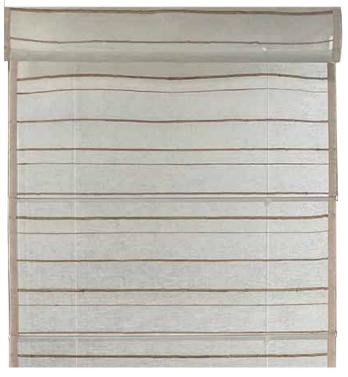

# CUSTOMIZED

IINFO@TBCBLINDS.COM.TW SALES@NEWTBCGROUP.COM

We offer a one-style/one-size/one-piece service. 可以供應一種款式/一個尺寸/一件 的服務

Front Side 正面

Back Side (with backing) 背面(有貼布)

Product Material: Ramie

產品材質:100%苧麻紗

## **Product Styles:**

產品款式

- Roll Up Blinds (with pull cord)
  推簾(細拉)
- Roman Blinds (with pull cord, including valance)
- Roman Blinds (cordless system, including valance)
  羅馬簾(無拉繩系統)含蓋頭

Single-piece orders are acceptable. 單一件的訂單,可以被接受.

When ordering, please specify whether the backing is required on the back side. 訂購時,請備註背面要不要貼布.

Maximum Blind Width: 150CM

Blind Height: Unlimited 窗簾高度:不限

Window Blind Structure:

Packaging Method: Each piece in a cardboard box 包裝方式:每一件/一個紙盒