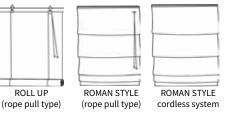

## **Product Styles:**

產品款式

- Roll Up Blinds (with pull cord)
  推簾(細拉)
- Roman Blinds (with pull cord, including valance)
- Roman Blinds (cordless system, including valance)
  羅馬簾(無拉繩系統)含蓋頭

Single-piece orders are acceptable. 單一件的訂單,可以被接受.

Front Side

ROLL UP **ROMAN STYLE ROMAN STYLE** (rope pull type) (rope pull type) cordless system

Back Side (with backing)

Product Material: Ramie Yarn + Ramie + Bamboo 產品材質:60%苧麻紗 + 35%苧麻 + 5%竹絲

## **Product Styles:**

- Roll Up Blinds (with pull cord)
- Roman Blinds (with pull cord, including valance)
- Roman Blinds (cordless system, including valance)

Single-piece orders are acceptable.

When ordering, please specify whether the backing is required on the back side.

### **Product Styles:**

Roll Up Blinds (with pull cord)

**ROMAN STYLE** cordless system

- Roman Blinds (with pull cord, including valance)
- Roman Blinds (cordless system, including valance)

Single-piece orders are acceptable.