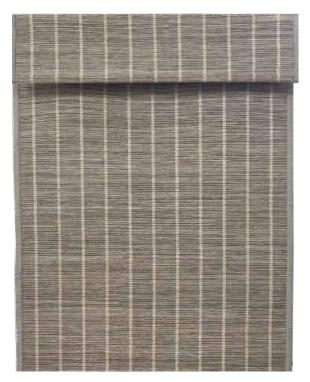

包装方式: 每一件/一個紙盒

Delivery Date: Shipped within 10 days after

receiving the order and payment 交貨日期: 收到訂單及貨款10天內發貨

Shipping Method: Shipped via courier service

運送方式:使用快遞公司寄送

Side View 側

Product Weaving Style 產品編織樣式

Front Side

ROLL UP **ROMAN STYLE ROMAN STYLE** (rope pull type) (rope pull type) cordless system

Back Side (with backing)

Product Material: Ramie Yarn + Ramie + Bamboo 產品材質:60%苧麻紗 + 35%苧麻 + 5%竹絲