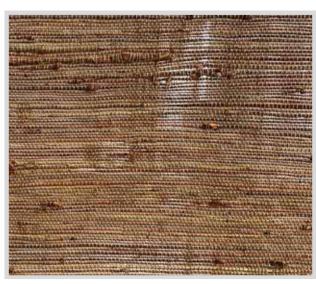

包装方式: 每一件/一個紙盒

Delivery Date: Shipped within 10 days after

receiving the order and payment 交貨日期: 收到訂單及貨款10天內發貨

Shipping Method: Shipped via courier service

運送方式:使用快遞公司寄送

Side View 側

Product Weaving Style 產品編織樣式

Front Side

ROLL UP **ROMAN STYLE ROMAN STYLE** (rope pull type) (rope pull type) cordless system

Back Side (with backing)

Product Material: Ramie Yarn + Ramie + Bamboo 產品材質:60%苧麻紗 + 35%苧麻 + 5%竹絲