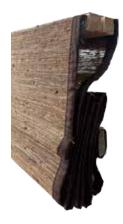

# CUSTOMIZED

IINFO@TBCBLINDS.COM.TW SALES@NEWTBCGROUP.COM

We offer a one-style/one-size/one-piece service. 可以供應一種款式/一個尺寸/一件 的服務

Front Side 正面

Back Side (with backing) 背面(有貼布)

Product Material: Ramie

產品材質:100%苧麻紗

Front Side

ROLL UP **ROMAN STYLE ROMAN STYLE** (rope pull type) (rope pull type) cordless system

Back Side (with backing)

Product Material: Ramie Yarn + Ramie + Bamboo 產品材質:60%苧麻紗 + 35%苧麻 + 5%竹絲