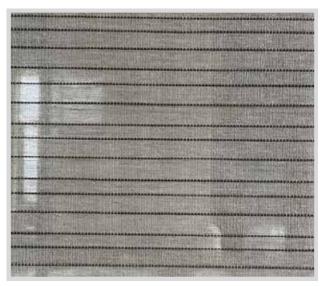

# CUSTOMIZED

IINFO@TBCBLINDS.COM.TW SALES@NEWTBCGROUP.COM

We offer a one-style/one-size/one-piece service. 可以供應一種款式/一個尺寸/一件 的服務

Front Side 正面

Back Side (with backing) 背面(有貼布)

Product Material: Ramie

產品材質:100%苧麻紗

包装方式: 每一件/一個紙盒

Delivery Date: Shipped within 10 days after

receiving the order and payment 交貨日期: 收到訂單及貨款10天內發貨

Shipping Method: Shipped via courier service

運送方式:使用快遞公司寄送

Side View 側

Product Weaving Style 產品編織樣式