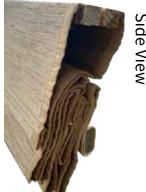

包装方式: 每一件/一個紙盒

Delivery Date: Shipped within 10 days after

receiving the order and payment 交貨日期: 收到訂單及貨款10天內發貨

Shipping Method: Shipped via courier service

運送方式:使用快遞公司寄送

Side View 側

Product Weaving Style 產品編織樣式

Front Side

ROLL UP **ROMAN STYLE ROMAN STYLE** (rope pull type) (rope pull type) cordless system

Back Side (with backing)

Product Material: Ramie Yarn + Ramie + Bamboo 產品材質:60%苧麻紗 + 35%苧麻 + 5%竹絲