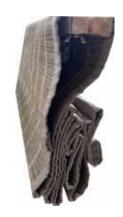

NATURAL WOVEN MATERIAL WINDOW BLINDS

E S I G N

# CUSTOMIZED

IINFO@TBCBLINDS.COM.TW SALES@NEWTBCGROUP.COM

We offer a one-style/one-size/one-piece service. 可以供應一種款式/一個尺寸/一件 的服務

Front Side 正面

Back Side (with backing) 背面(有貼布)

Product Material: Ramie

產品材質:100%苧麻紗

## **Product Styles:**

產品款式

- Roll Up Blinds (with pull cord)
  推簾(細拉)
- Roman Blinds (with pull cord, including valance)
- Roman Blinds (cordless system, including valance)
  羅馬簾(無拉繩系統)含蓋頭

Single-piece orders are acceptable. 單一件的訂單,可以被接受.