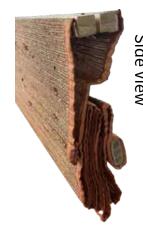

包装方式: 每一件/一個紙盒

Delivery Date: Shipped within 10 days after

receiving the order and payment 交貨日期: 收到訂單及貨款10天內發貨

Shipping Method: Shipped via courier service

運送方式:使用快遞公司寄送

Side View 側

Product Weaving Style 產品編織樣式