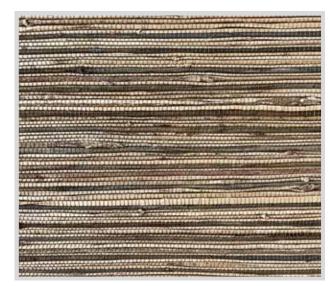

包装方式: 每一件/一個紙盒

Delivery Date: Shipped within 10 days after

receiving the order and payment 交貨日期: 收到訂單及貨款10天內發貨

Shipping Method: Shipped via courier service

運送方式:使用快遞公司寄送

Side View 側

Product Weaving Style 產品編織樣式

the order and payment

**Product Weaving Style** 

Front Side

Back Side (back flat with alum.rod stay)

Product Material: Ramie Yarn 產品材質:100%苧麻紗