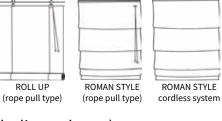

## **Product Styles:**

產品款式

- Roll Up Blinds (with pull cord)
  推簾(細拉)
- Roman Blinds (with pull cord, including valance)
- Roman Blinds (cordless system, including valance)
  羅馬簾(無拉繩系統)含蓋頭

Single-piece orders are acceptable. 單一件的訂單,可以被接受.

Front Side

ROLL UP **ROMAN STYLE ROMAN STYLE** (rope pull type) (rope pull type) cordless system

Back Side (with backing)

Product Material: Ramie Yarn + Ramie + Bamboo 產品材質:60%苧麻紗 + 35%苧麻 + 5%竹絲