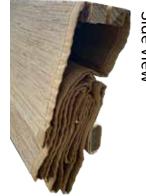

包装方式: 每一件/一個紙盒

Delivery Date: Shipped within 10 days after

receiving the order and payment 交貨日期: 收到訂單及貨款10天內發貨

Shipping Method: Shipped via courier service

運送方式:使用快遞公司寄送

Side View 側

Product Weaving Style 產品編織樣式

Front Side

ROLL UP **ROMAN STYLE ROMAN STYLE** (rope pull type) (rope pull type) cordless system

Back Side (with backing)

Product Material: Ramie Yarn + Ramie + Bamboo 產品材質:60%苧麻紗 + 35%苧麻 + 5%竹絲