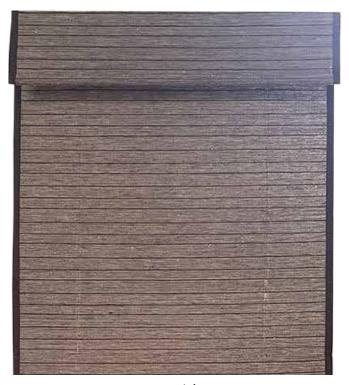

包装方式: 每一件/一個紙盒

Delivery Date: Shipped within 10 days after

receiving the order and payment 交貨日期: 收到訂單及貨款10天內發貨

Shipping Method: Shipped via courier service

運送方式:使用快遞公司寄送

Side View 側

Product Weaving Style 產品編織樣式

the order and payment

**Product Weaving Style** 

Front Side

Back Side (back flat with alum.rod stay)

Product Material: Ramie Yarn 產品材質:100%苧麻紗