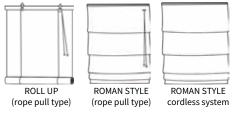

## **Product Styles:**

產品款式

- Roll Up Blinds (with pull cord)
  推簾(細拉)
- Roman Blinds (with pull cord, including valance)
- Roman Blinds (cordless system, including valance)
  羅馬簾(無拉繩系統)含蓋頭

Single-piece orders are acceptable. 單一件的訂單,可以被接受.

Front Side

ROLL UP **ROMAN STYLE ROMAN STYLE** (rope pull type) (rope pull type) cordless system

Back Side (with backing)

Product Material: Ramie Yarn + Ramie + Bamboo 產品材質:60%苧麻紗 + 35%苧麻 + 5%竹絲

## **Product Styles:**

- Roll Up Blinds (with pull cord)
- Roman Blinds (with pull cord, including valance)
- Roman Blinds (cordless system, including valance)

Single-piece orders are acceptable.

When ordering, please specify whether the backing is required on the back side.