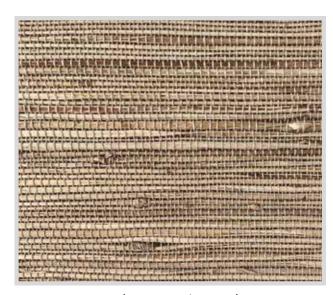

包装方式: 每一件/一個紙盒

Delivery Date: Shipped within 10 days after

receiving the order and payment 交貨日期: 收到訂單及貨款10天內發貨

Shipping Method: Shipped via courier service

運送方式:使用快遞公司寄送

Side View 側

Product Weaving Style 產品編織樣式