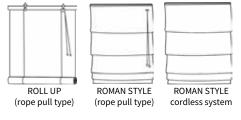

## **Product Styles:**

產品款式

- Roll Up Blinds (with pull cord)
  推簾(細拉)
- Roman Blinds (with pull cord, including valance)
- Roman Blinds (cordless system, including valance)
  羅馬簾(無拉繩系統)含蓋頭

Single-piece orders are acceptable. 單一件的訂單,可以被接受.

Front Side

ROLL UP **ROMAN STYLE ROMAN STYLE** (rope pull type) (rope pull type) cordless system

Back Side (with backing)

Product Material: Ramie Yarn + Ramie + Bamboo 產品材質:60%苧麻紗 + 35%苧麻 + 5%竹絲

## **Product Styles:**

- Roll Up Blinds (with pull cord)
- Roman Blinds (with pull cord, including valance)
- Roman Blinds (cordless system, including valance)

Single-piece orders are acceptable.

When ordering, please specify whether the backing is required on the back side.