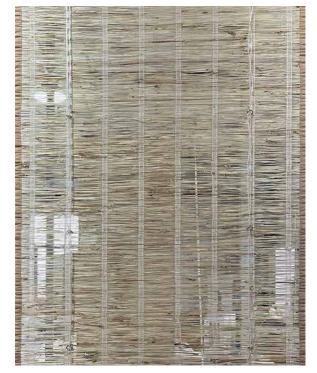

# CUSTOMIZED

IINFO@TBCBLINDS.COM.TW SALES@NEWTBCGROUP.COM

We offer a one-style/one-size/one-piece service. 可以供應一種款式/一個尺寸/一件 的服務

Front Side 正面

Back Side (with backing) 背面(有貼布)

Product Material: Ramie

產品材質:100%苧麻紗

## **Product Styles:**

產品款式

- Roll Up Blinds (with pull cord)
  推簾(細拉)
- Roman Blinds (with pull cord, including valance)
- Roman Blinds (cordless system, including valance)
  羅馬簾(無拉繩系統)含蓋頭

Single-piece orders are acceptable. 單一件的訂單,可以被接受.

When ordering, please specify whether the backing is required on the back side. 訂購時,請備註背面要不要貼布.

Maximum Blind Width: 150CM

Blind Height: Unlimited 窗簾高度:不限

Window Blind Structure:

Packaging Method: Each piece in a cardboard box 包裝方式:每一件/一個紙盒