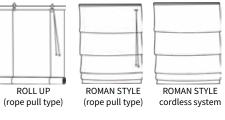

## **Product Styles:**

產品款式

- Roll Up Blinds (with pull cord)
  推簾(細拉)
- Roman Blinds (with pull cord, including valance)
- Roman Blinds (cordless system, including valance)
  羅馬簾(無拉繩系統)含蓋頭

Single-piece orders are acceptable. 單一件的訂單,可以被接受.

Front Side

ROLL UP **ROMAN STYLE ROMAN STYLE** (rope pull type) (rope pull type) cordless system

Back Side (with backing)

Product Material: Ramie Yarn + Ramie + Bamboo 產品材質:60%苧麻紗 + 35%苧麻 + 5%竹絲

### **Product Styles:**

Roll Up Blinds (with pull cord)

**ROMAN STYLE** cordless system

- Roman Blinds (with pull cord, including valance)
- Roman Blinds (cordless system, including valance)

Single-piece orders are acceptable.