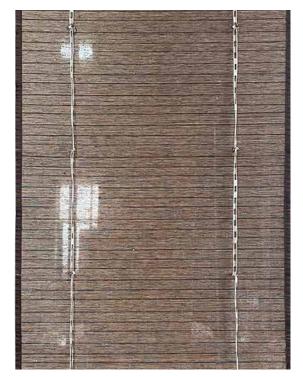

# CUSTOMIZED

IINFO@TBCBLINDS.COM.TW SALES@NEWTBCGROUP.COM

We offer a one-style/one-size/one-piece service. 可以供應一種款式/一個尺寸/一件 的服務

Front Side 正面

Back Side (with backing) 背面(有貼布)

Product Material: Ramie

產品材質:100%苧麻紗

## **Product Styles:**

產品款式

- Roll Up Blinds (with pull cord)
  推簾(細拉)
- Roman Blinds (with pull cord, including valance)
- Roman Blinds (cordless system, including valance)
  羅馬簾(無拉繩系統)含蓋頭

Single-piece orders are acceptable. 單一件的訂單,可以被接受.

When ordering, please specify whether the backing is required on the back side. 訂購時,請備註背面要不要貼布.

Maximum Blind Width: 150CM

Blind Height: Unlimited 窗簾高度:不限

Window Blind Structure:

Packaging Method: Each piece in a cardboard box 包裝方式:每一件/一個紙盒