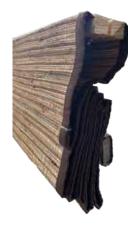

包装方式: 每一件/一個紙盒

Delivery Date: Shipped within 10 days after

receiving the order and payment 交貨日期: 收到訂單及貨款10天內發貨

Shipping Method: Shipped via courier service

運送方式:使用快遞公司寄送

Side View 側

Product Weaving Style 產品編織樣式

Maximum Blind Width: 150CM

Blind Height: Unlimited

Window Blind Structure:

With Valance • Without Valance

Packaging Method: Each piece in a cardboard box

Delivery Date: Shipped within 10 days after receiving