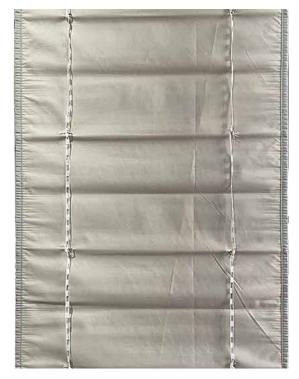

# CUSTOMIZED

IINFO@TBCBLINDS.COM.TW SALES@NEWTBCGROUP.COM

We offer a one-style/one-size/one-piece service. 可以供應一種款式/一個尺寸/一件 的服務

Front Side 正面

Back Side (with backing) 背面(有貼布)

Product Material: Ramie

產品材質:100%苧麻紗

## **Product Styles:**

產品款式

- Roll Up Blinds (with pull cord)
  推簾(細拉)
- Roman Blinds (with pull cord, including valance)
- Roman Blinds (cordless system, including valance)
  羅馬簾(無拉繩系統)含蓋頭

Single-piece orders are acceptable. 單一件的訂單,可以被接受.

When ordering, please specify whether the backing is required on the back side. 訂購時,請備註背面要不要貼布.

Maximum Blind Width: 150CM

Blind Height: Unlimited 窗簾高度:不限

Window Blind Structure:

Packaging Method: Each piece in a cardboard box 包裝方式:每一件/一個紙盒