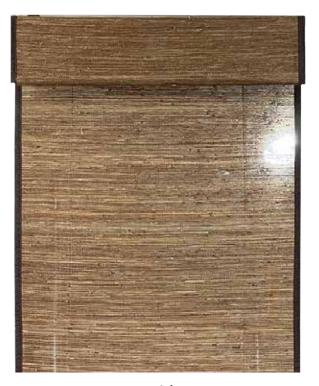

the order and payment

**Product Weaving Style** 

Front Side

Back Side (back flat with alum.rod stay)

Product Material: Ramie Yarn 產品材質:100%苧麻紗

### **Product Styles:**

Roll Up Blinds (with pull cord)

**ROMAN STYLE** cordless system

- Roman Blinds (with pull cord, including valance)
- Roman Blinds (cordless system, including valance)

Single-piece orders are acceptable.

When ordering, please specify whether the backing is required on the back side.

Maximum Blind Width: 150CM

Blind Height: Unlimited

Window Blind Structure:

With Valance • Without Valance

Packaging Method: Each piece in a cardboard box