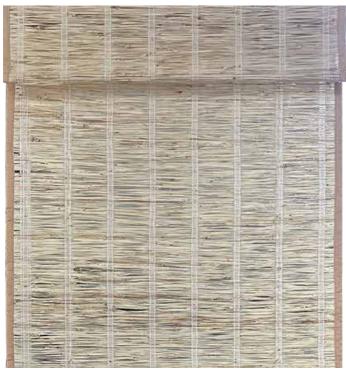

# CUSTOMIZED

IINFO@TBCBLINDS.COM.TW SALES@NEWTBCGROUP.COM

We offer a one-style/one-size/one-piece service. 可以供應一種款式/一個尺寸/一件 的服務

Front Side 正面

Back Side (with backing) 背面(有貼布)

Product Material: Ramie

產品材質:100%苧麻紗

## **Product Styles:**

產品款式

- Roll Up Blinds (with pull cord)
  推簾(細拉)
- Roman Blinds (with pull cord, including valance)
- Roman Blinds (cordless system, including valance)
  羅馬簾(無拉繩系統)含蓋頭

Single-piece orders are acceptable. 單一件的訂單,可以被接受.

When ordering, please specify whether the backing is required on the back side. 訂購時,請備註背面要不要貼布.

Maximum Blind Width: 150CM

Blind Height: Unlimited 窗簾高度:不限

Window Blind Structure:

Packaging Method: Each piece in a cardboard box 包裝方式:每一件/一個紙盒