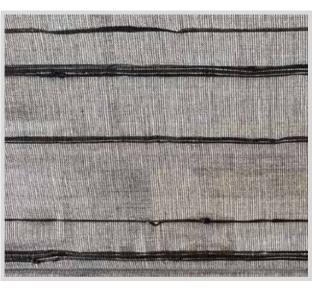

包装方式: 每一件/一個紙盒

Delivery Date: Shipped within 10 days after

receiving the order and payment 交貨日期: 收到訂單及貨款10天內發貨

Shipping Method: Shipped via courier service

運送方式:使用快遞公司寄送

Side View 側

Product Weaving Style 產品編織樣式

the order and payment

**Product Weaving Style** 

Front Side

Back Side (back flat with alum.rod stay)

Product Material: Ramie Yarn 產品材質:100%苧麻紗