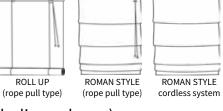

## **Product Styles:**

產品款式

- Roll Up Blinds (with pull cord)
  推簾(細拉)
- Roman Blinds (with pull cord, including valance)
- Roman Blinds (cordless system, including valance)
  羅馬簾(無拉繩系統)含蓋頭

Single-piece orders are acceptable. 單一件的訂單,可以被接受.

Front Side

ROLL UP **ROMAN STYLE ROMAN STYLE** (rope pull type) (rope pull type) cordless system

Back Side (with backing)

Product Material: Ramie Yarn + Ramie + Bamboo 產品材質:60%苧麻紗 + 35%苧麻 + 5%竹絲

## **Product Styles:**

- Roll Up Blinds (with pull cord)
- Roman Blinds (with pull cord, including valance)
- Roman Blinds (cordless system, including valance)

Single-piece orders are acceptable.

When ordering, please specify whether the backing is required on the back side.

### **Product Styles:**

Roll Up Blinds (with pull cord)

**ROMAN STYLE** cordless system

- Roman Blinds (with pull cord, including valance)
- Roman Blinds (cordless system, including valance)

Single-piece orders are acceptable.