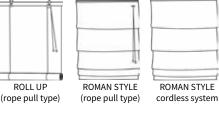

## **Product Styles:**

產品款式

- Roll Up Blinds (with pull cord)
  推簾(細拉)
- Roman Blinds (with pull cord, including valance)
- Roman Blinds (cordless system, including valance)
  羅馬簾(無拉繩系統)含蓋頭

Single-piece orders are acceptable. 單一件的訂單,可以被接受.

Front Side

ROLL UP **ROMAN STYLE ROMAN STYLE** (rope pull type) (rope pull type) cordless system

Back Side (with backing)

Product Material: Ramie Yarn + Ramie + Bamboo 產品材質:60%苧麻紗 + 35%苧麻 + 5%竹絲

## **Product Styles:**

- Roll Up Blinds (with pull cord)
- Roman Blinds (with pull cord, including valance)
- Roman Blinds (cordless system, including valance)

Single-piece orders are acceptable.

When ordering, please specify whether the backing is required on the back side.