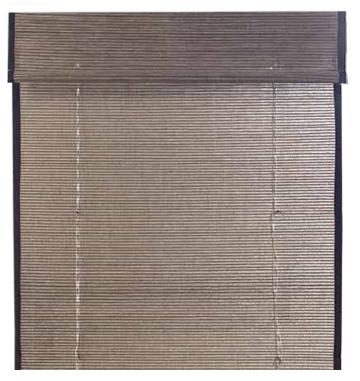

# CUSTOMIZED

IINFO@TBCBLINDS.COM.TW SALES@NEWTBCGROUP.COM

We offer a one-style/one-size/one-piece service. 可以供應一種款式/一個尺寸/一件 的服務

Front Side 正面

Back Side (with backing) 背面(有貼布)

Product Material: Ramie

產品材質:100%苧麻紗

## **Product Styles:**

產品款式

- Roll Up Blinds (with pull cord)
  推簾(細拉)
- Roman Blinds (with pull cord, including valance)
- Roman Blinds (cordless system, including valance)
  羅馬簾(無拉繩系統)含蓋頭

Single-piece orders are acceptable. 單一件的訂單,可以被接受.

When ordering, please specify whether the backing is required on the back side. 訂購時,請備註背面要不要貼布.

Maximum Blind Width: 150CM

Blind Height: Unlimited 窗簾高度:不限

Window Blind Structure:

Packaging Method: Each piece in a cardboard box 包裝方式:每一件/一個紙盒