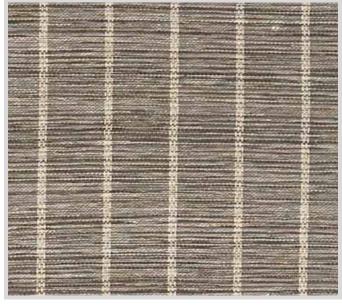

Front Side

ROLL UP **ROMAN STYLE ROMAN STYLE** (rope pull type) (rope pull type) cordless system

Back Side (with backing)

Product Material: Ramie Yarn + Ramie + Bamboo 產品材質:60%苧麻紗 + 35%苧麻 + 5%竹絲

## **Product Styles:**

- Roll Up Blinds (with pull cord)
- Roman Blinds (with pull cord, including valance)
- Roman Blinds (cordless system, including valance)

Single-piece orders are acceptable.

When ordering, please specify whether the backing is required on the back side.