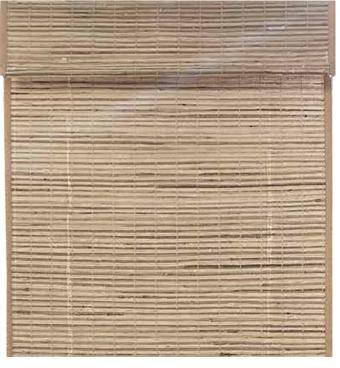

# CUSTOMIZED

IINFO@TBCBLINDS.COM.TW SALES@NEWTBCGROUP.COM

We offer a one-style/one-size/one-piece service. 可以供應一種款式/一個尺寸/一件 的服務

Front Side 正面

Back Side (with backing) 背面(有貼布)

Product Material: Ramie

產品材質:100%苧麻紗

## **Product Styles:**

產品款式

- Roll Up Blinds (with pull cord)
  推簾(細拉)
- Roman Blinds (with pull cord, including valance)
- Roman Blinds (cordless system, including valance)
  羅馬簾(無拉繩系統)含蓋頭

Single-piece orders are acceptable. 單一件的訂單,可以被接受.