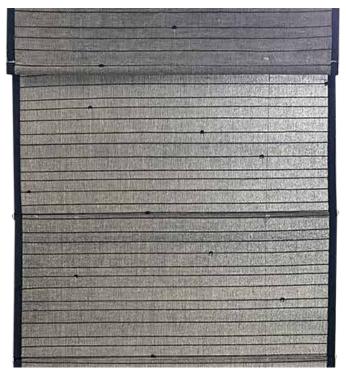

# CUSTOMIZED

IINFO@TBCBLINDS.COM.TW SALES@NEWTBCGROUP.COM

We offer a one-style/one-size/one-piece service. 可以供應一種款式/一個尺寸/一件 的服務

Front Side 正面

Back Side (with backing) 背面(有貼布)

Product Material: Ramie

產品材質:100%苧麻紗

包装方式: 每一件/一個紙盒

Delivery Date: Shipped within 10 days after

receiving the order and payment 交貨日期: 收到訂單及貨款10天內發貨

Shipping Method: Shipped via courier service

運送方式:使用快遞公司寄送

Side View 側

Product Weaving Style 產品編織樣式