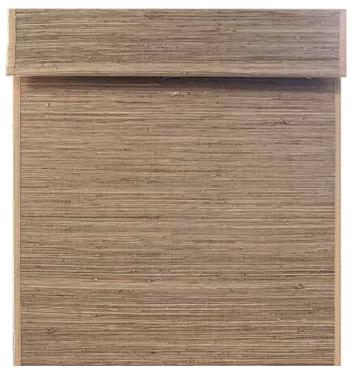

# CUSTOMIZED

IINFO@TBCBLINDS.COM.TW SALES@NEWTBCGROUP.COM

We offer a one-style/one-size/one-piece service. 可以供應一種款式/一個尺寸/一件 的服務

Front Side 正面

Back Side (with backing) 背面(有貼布)

Product Material: Ramie

產品材質:100%苧麻紗

## **Product Styles:**

產品款式

- Roll Up Blinds (with pull cord)
  推簾(細拉)
- Roman Blinds (with pull cord, including valance)
- Roman Blinds (cordless system, including valance)
  羅馬簾(無拉繩系統)含蓋頭

Single-piece orders are acceptable. 單一件的訂單,可以被接受.

When ordering, please specify whether the backing is required on the back side. 訂購時,請備註背面要不要貼布.

Maximum Blind Width: 150CM

Blind Height: Unlimited 窗簾高度:不限

Window Blind Structure:

Packaging Method: Each piece in a cardboard box 包裝方式:每一件/一個紙盒