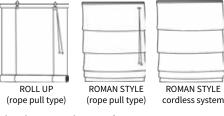

## **Product Styles:**

產品款式

- Roll Up Blinds (with pull cord)
  推簾(細拉)
- Roman Blinds (with pull cord, including valance)
- Roman Blinds (cordless system, including valance)
  羅馬簾(無拉繩系統)含蓋頭

Single-piece orders are acceptable. 單一件的訂單,可以被接受.

Front Side

ROLL UP **ROMAN STYLE ROMAN STYLE** (rope pull type) (rope pull type) cordless system

Back Side (with backing)

Product Material: Ramie Yarn + Ramie + Bamboo 產品材質:60%苧麻紗 + 35%苧麻 + 5%竹絲