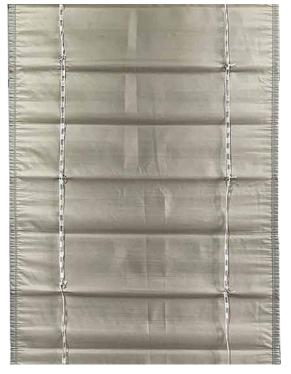

# CUSTOMIZED

IINFO@TBCBLINDS.COM.TW SALES@NEWTBCGROUP.COM

We offer a one-style/one-size/one-piece service. 可以供應一種款式/一個尺寸/一件 的服務

Front Side 正面

Back Side (with backing) 背面(有貼布)

Product Material: Ramie

產品材質:100%苧麻紗

## **Product Styles:**

產品款式

- Roll Up Blinds (with pull cord)
  推簾(細拉)
- Roman Blinds (with pull cord, including valance)
- Roman Blinds (cordless system, including valance)
  羅馬簾(無拉繩系統)含蓋頭

Single-piece orders are acceptable. 單一件的訂單,可以被接受.

When ordering, please specify whether the backing is required on the back side. 訂購時,請備註背面要不要貼布.

Maximum Blind Width: 150CM

Blind Height: Unlimited 窗簾高度:不限

Window Blind Structure:

Packaging Method: Each piece in a cardboard box 包裝方式:每一件/一個紙盒