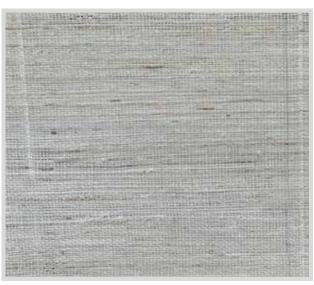

包装方式: 每一件/一個紙盒

Delivery Date: Shipped within 10 days after

receiving the order and payment 交貨日期: 收到訂單及貨款10天內發貨

Shipping Method: Shipped via courier service

運送方式:使用快遞公司寄送

Side View 側

Product Weaving Style 產品編織樣式

Front Side

ROLL UP **ROMAN STYLE ROMAN STYLE** (rope pull type) (rope pull type) cordless system

Back Side (with backing)

Product Material: Ramie Yarn + Ramie + Bamboo 產品材質:60%苧麻紗 + 35%苧麻 + 5%竹絲

## **Product Styles:**

- Roll Up Blinds (with pull cord)
- Roman Blinds (with pull cord, including valance)
- Roman Blinds (cordless system, including valance)

Single-piece orders are acceptable.

When ordering, please specify whether the backing is required on the back side.