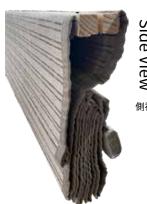

包装方式: 每一件/一個紙盒

Delivery Date: Shipped within 10 days after

receiving the order and payment 交貨日期: 收到訂單及貨款10天內發貨

Shipping Method: Shipped via courier service

運送方式:使用快遞公司寄送

Side View 側

Product Weaving Style 產品編織樣式

the order and payment

**Product Weaving Style** 

Front Side

Back Side (back flat with alum.rod stay)

Product Material: Ramie Yarn 產品材質:100%苧麻紗

side View

**Product Weaving Style** 

Front Side

Product Material: Ramie Yarn + Kenaf + Bamboo

產品材質:45%苧麻紗 + 45%紅麻 + 10%竹絲