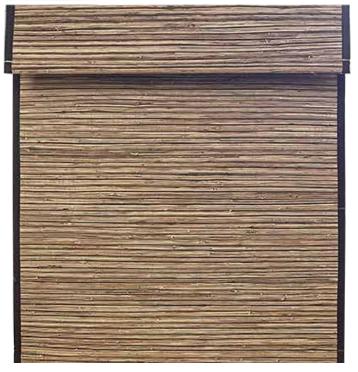

# CUSTOMIZED

IINFO@TBCBLINDS.COM.TW SALES@NEWTBCGROUP.COM

We offer a one-style/one-size/one-piece service. 可以供應一種款式/一個尺寸/一件 的服務

Front Side 正面

Back Side (with backing) 背面(有貼布)

Product Material: Ramie

產品材質:100%苧麻紗

## **Product Styles:**

產品款式

- Roll Up Blinds (with pull cord)
  推簾(細拉)
- Roman Blinds (with pull cord, including valance)
- Roman Blinds (cordless system, including valance)
  羅馬簾(無拉繩系統)含蓋頭

Single-piece orders are acceptable. 單一件的訂單,可以被接受.

When ordering, please specify whether the backing is required on the back side. 訂購時,請備註背面要不要貼布.

Maximum Blind Width: 150CM

Blind Height: Unlimited 窗簾高度:不限

Window Blind Structure:

Packaging Method: Each piece in a cardboard box 包裝方式:每一件/一個紙盒