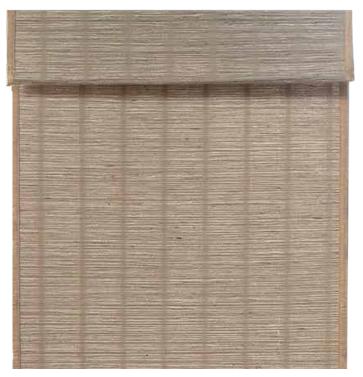

Front Side

ROLL UP **ROMAN STYLE ROMAN STYLE** (rope pull type) (rope pull type) cordless system

Back Side (with backing)

Product Material: Ramie Yarn + Ramie + Bamboo 產品材質:60%苧麻紗 + 35%苧麻 + 5%竹絲