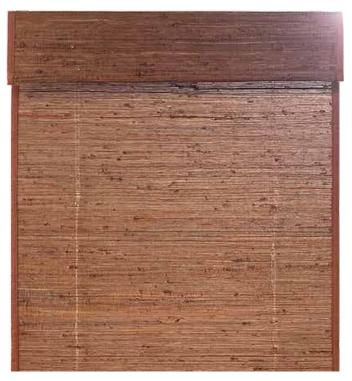

Front Side

ROLL UP **ROMAN STYLE ROMAN STYLE** (rope pull type) (rope pull type) cordless system

Back Side (with backing)

Product Material: Ramie Yarn + Ramie + Bamboo 產品材質:60%苧麻紗 + 35%苧麻 + 5%竹絲

## **Product Styles:**

- Roll Up Blinds (with pull cord)
- Roman Blinds (with pull cord, including valance)
- Roman Blinds (cordless system, including valance)

Single-piece orders are acceptable.

When ordering, please specify whether the backing is required on the back side.