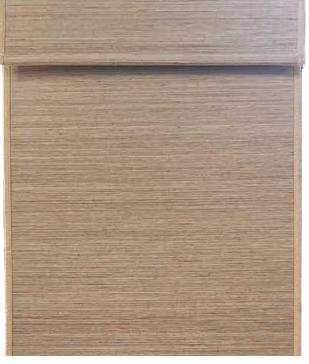

包装方式: 每一件/一個紙盒

Delivery Date: Shipped within 10 days after

receiving the order and payment 交貨日期: 收到訂單及貨款10天內發貨

Shipping Method: Shipped via courier service

運送方式:使用快遞公司寄送

Side View 側

Product Weaving Style 產品編織樣式

Front Side

ROLL UP **ROMAN STYLE ROMAN STYLE** (rope pull type) (rope pull type) cordless system

Back Side (with backing)

Product Material: Ramie Yarn + Ramie + Bamboo 產品材質:60%苧麻紗 + 35%苧麻 + 5%竹絲