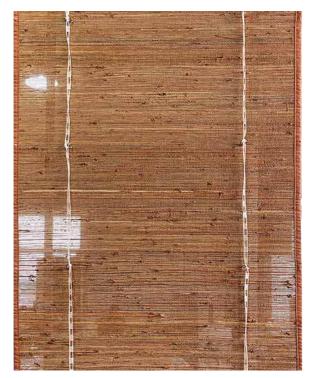

# CUSTOMIZED

IINFO@TBCBLINDS.COM.TW SALES@NEWTBCGROUP.COM

We offer a one-style/one-size/one-piece service. 可以供應一種款式/一個尺寸/一件 的服務

Front Side 正面

Back Side (with backing) 背面(有貼布)

Product Material: Ramie

產品材質:100%苧麻紗

## **Product Styles:**

產品款式

- Roll Up Blinds (with pull cord)
  推簾(細拉)
- Roman Blinds (with pull cord, including valance)
- Roman Blinds (cordless system, including valance)
  羅馬簾(無拉繩系統)含蓋頭

Single-piece orders are acceptable. 單一件的訂單,可以被接受.

When ordering, please specify whether the backing is required on the back side. 訂購時,請備註背面要不要貼布.

Maximum Blind Width: 150CM

Blind Height: Unlimited 窗簾高度:不限

Window Blind Structure:

Packaging Method: Each piece in a cardboard box 包裝方式:每一件/一個紙盒