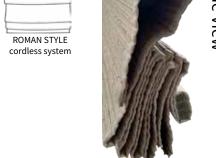

## **Product Styles:**

產品款式

- Roll Up Blinds (with pull cord)
  推簾(細拉)
- Roman Blinds (with pull cord, including valance)
- Roman Blinds (cordless system, including valance)
  羅馬簾(無拉繩系統)含蓋頭

Single-piece orders are acceptable. 單一件的訂單,可以被接受.

Front Side

ROLL UP **ROMAN STYLE ROMAN STYLE** (rope pull type) (rope pull type) cordless system

Back Side (with backing)

Product Material: Ramie Yarn + Ramie + Bamboo 產品材質:60%苧麻紗 + 35%苧麻 + 5%竹絲