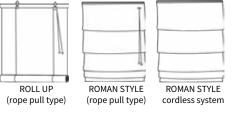

## **Product Styles:**

產品款式

- Roll Up Blinds (with pull cord)
  推簾(細拉)
- Roman Blinds (with pull cord, including valance)
- Roman Blinds (cordless system, including valance)
  羅馬簾(無拉繩系統)含蓋頭

Single-piece orders are acceptable. 單一件的訂單,可以被接受.

Front Side

ROLL UP **ROMAN STYLE ROMAN STYLE** (rope pull type) (rope pull type) cordless system

Back Side (with backing)

Product Material: Ramie Yarn + Ramie + Bamboo 產品材質:60%苧麻紗 + 35%苧麻 + 5%竹絲