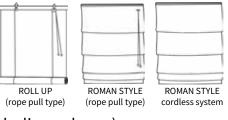

## **Product Styles:**

產品款式

- Roll Up Blinds (with pull cord)
  推簾(細拉)
- Roman Blinds (with pull cord, including valance)
- Roman Blinds (cordless system, including valance)
  羅馬簾(無拉繩系統)含蓋頭

Single-piece orders are acceptable. 單一件的訂單,可以被接受.

## **Product Styles:**

- Roll Up Blinds (with pull cord)
- Roman Blinds (with pull cord, including valance)
- Roman Blinds (cordless system, including valance)

Single-piece orders are acceptable.

When ordering, please specify whether the backing is required on the back side.