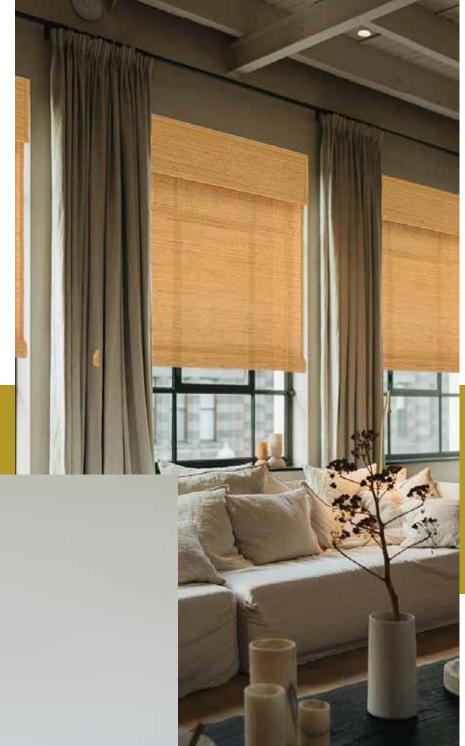

NATURAL WOVEN MATERIAL WINDOW BLINDS

E S I G N

# CUSTOMIZED

IINFO@TBCBLINDS.COM.TW SALES@NEWTBCGROUP.COM

We offer a one-style/one-size/one-piece service. 可以供應一種款式/一個尺寸/一件 的服務

Front Side 正面

Back Side (with backing) 背面(有貼布)

Product Material: Ramie

產品材質:100%苧麻紗

## **Product Styles:**

產品款式

- Roll Up Blinds (with pull cord)
  推簾(細拉)
- Roman Blinds (with pull cord, including valance)
- Roman Blinds (cordless system, including valance)
  羅馬簾(無拉繩系統)含蓋頭

Single-piece orders are acceptable. 單一件的訂單,可以被接受.