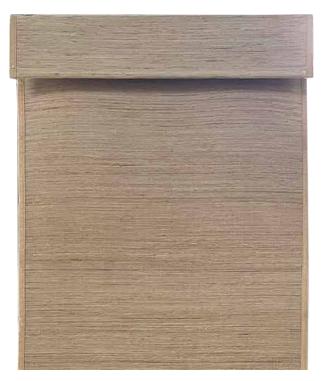

Front Side

ROLL UP **ROMAN STYLE ROMAN STYLE** (rope pull type) (rope pull type) cordless system

Back Side (with backing)

Product Material: Ramie Yarn + Ramie + Bamboo 產品材質:60%苧麻紗 + 35%苧麻 + 5%竹絲

## **Product Styles:**

- Roll Up Blinds (with pull cord)
- Roman Blinds (with pull cord, including valance)
- Roman Blinds (cordless system, including valance)

Single-piece orders are acceptable.

When ordering, please specify whether the backing is required on the back side.