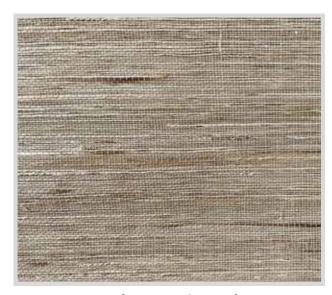

包装方式: 每一件/一個紙盒

Delivery Date: Shipped within 10 days after

receiving the order and payment 交貨日期: 收到訂單及貨款10天內發貨

Shipping Method: Shipped via courier service

運送方式:使用快遞公司寄送

Side View 側

Product Weaving Style 產品編織樣式

Front Side

ROLL UP **ROMAN STYLE ROMAN STYLE** (rope pull type) (rope pull type) cordless system

Back Side (with backing)

Product Material: Ramie Yarn + Ramie + Bamboo 產品材質:60%苧麻紗 + 35%苧麻 + 5%竹絲