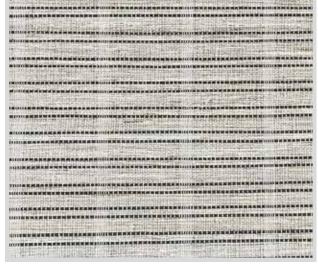

# CUSTOMIZED

IINFO@TBCBLINDS.COM.TW SALES@NEWTBCGROUP.COM

We offer a one-style/one-size/one-piece service. 可以供應一種款式/一個尺寸/一件 的服務

Front Side 正面

Back Side (with backing) 背面(有貼布)

Product Material: Ramie

產品材質:100%苧麻紗

## **Product Styles:**

產品款式

- Roll Up Blinds (with pull cord)
  推簾(細拉)
- Roman Blinds (with pull cord, including valance)
- Roman Blinds (cordless system, including valance)
  羅馬簾(無拉繩系統)含蓋頭

Single-piece orders are acceptable. 單一件的訂單,可以被接受.