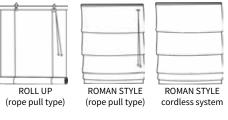

## **Product Styles:**

產品款式

- Roll Up Blinds (with pull cord)
  推簾(細拉)
- Roman Blinds (with pull cord, including valance)
- Roman Blinds (cordless system, including valance)
  羅馬簾(無拉繩系統)含蓋頭

Single-piece orders are acceptable. 單一件的訂單,可以被接受.

Front Side

ROLL UP **ROMAN STYLE ROMAN STYLE** (rope pull type) (rope pull type) cordless system

Back Side (with backing)

Product Material: Ramie Yarn + Ramie + Bamboo 產品材質:60%苧麻紗 + 35%苧麻 + 5%竹絲

## **Product Styles:**

- Roll Up Blinds (with pull cord)
- Roman Blinds (with pull cord, including valance)
- Roman Blinds (cordless system, including valance)

Single-piece orders are acceptable.

When ordering, please specify whether the backing is required on the back side.