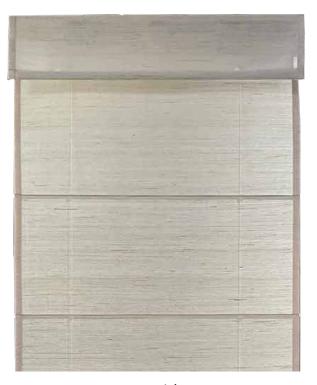

NATURAL WOVEN MATERIAL WINDOW BLINDS

E S I G N

# CUSTOMIZED

IINFO@TBCBLINDS.COM.TW SALES@NEWTBCGROUP.COM

We offer a one-style/one-size/one-piece service. 可以供應一種款式/一個尺寸/一件 的服務

Front Side 正面

Back Side (with backing) 背面(有貼布)

Product Material: Ramie

產品材質:100%苧麻紗