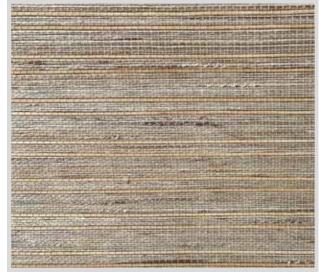

# CUSTOMIZED

IINFO@TBCBLINDS.COM.TW SALES@NEWTBCGROUP.COM

We offer a one-style/one-size/one-piece service. 可以供應一種款式/一個尺寸/一件 的服務

Front Side 正面

Back Side (with backing) 背面(有貼布)

Product Material: Ramie

產品材質:100%苧麻紗

包装方式: 每一件/一個紙盒

Delivery Date: Shipped within 10 days after

receiving the order and payment 交貨日期: 收到訂單及貨款10天內發貨

Shipping Method: Shipped via courier service

運送方式:使用快遞公司寄送

Side View 側

Product Weaving Style 產品編織樣式