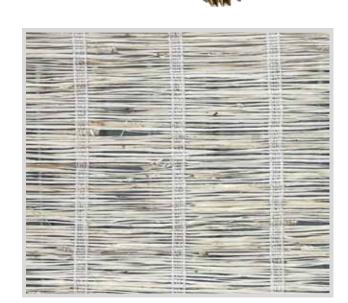

# CUSTOMIZED

IINFO@TBCBLINDS.COM.TW SALES@NEWTBCGROUP.COM

We offer a one-style/one-size/one-piece service. 可以供應一種款式/一個尺寸/一件 的服務

Front Side 正面

Back Side (with backing) 背面(有貼布)

Product Material: Ramie

產品材質:100%苧麻紗