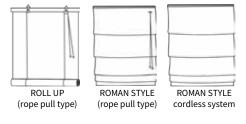

## **Product Styles:**

產品款式

- Roll Up Blinds (with pull cord)
  推簾(細拉)
- Roman Blinds (with pull cord, including valance)
- Roman Blinds (cordless system, including valance)
  羅馬簾(無拉繩系統)含蓋頭

Single-piece orders are acceptable. 單一件的訂單,可以被接受.

Front Side

ROLL UP **ROMAN STYLE ROMAN STYLE** (rope pull type) (rope pull type) cordless system

Back Side (with backing)

Product Material: Ramie Yarn + Ramie + Bamboo 產品材質:60%苧麻紗 + 35%苧麻 + 5%竹絲