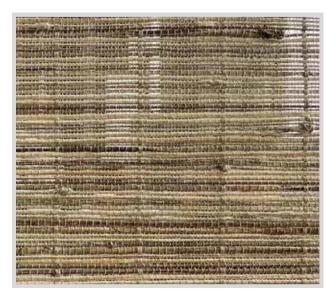

Front Side

ROLL UP **ROMAN STYLE ROMAN STYLE** (rope pull type) (rope pull type) cordless system

Back Side (with backing)

Product Material: Ramie Yarn + Ramie + Bamboo 產品材質:60%苧麻紗 + 35%苧麻 + 5%竹絲

## **Product Styles:**

- Roll Up Blinds (with pull cord)
- Roman Blinds (with pull cord, including valance)
- Roman Blinds (cordless system, including valance)

Single-piece orders are acceptable.

When ordering, please specify whether the backing is required on the back side.