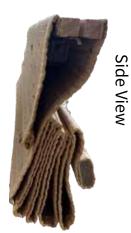

包装方式: 每一件/一個紙盒

Delivery Date: Shipped within 10 days after

receiving the order and payment 交貨日期: 收到訂單及貨款10天內發貨

Shipping Method: Shipped via courier service

運送方式:使用快遞公司寄送

Side View 側

Product Weaving Style 產品編織樣式