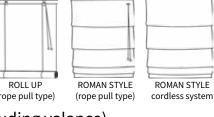

## **Product Styles:**

產品款式

- Roll Up Blinds (with pull cord)
  推簾(細拉)
- Roman Blinds (with pull cord, including valance)
- Roman Blinds (cordless system, including valance)
  羅馬簾(無拉繩系統)含蓋頭

Single-piece orders are acceptable. 單一件的訂單,可以被接受.

Front Side

ROLL UP **ROMAN STYLE ROMAN STYLE** (rope pull type) (rope pull type) cordless system

Back Side (with backing)

Product Material: Ramie Yarn + Ramie + Bamboo 產品材質:60%苧麻紗 + 35%苧麻 + 5%竹絲