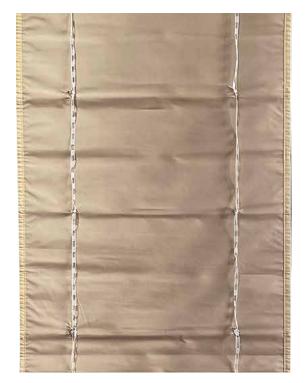

Front Side

ROLL UP **ROMAN STYLE ROMAN STYLE** (rope pull type) (rope pull type) cordless system

Back Side (with backing)

Product Material: Ramie Yarn + Ramie + Bamboo 產品材質:60%苧麻紗 + 35%苧麻 + 5%竹絲

## **Product Styles:**

- Roll Up Blinds (with pull cord)
- Roman Blinds (with pull cord, including valance)
- Roman Blinds (cordless system, including valance)

Single-piece orders are acceptable.

When ordering, please specify whether the backing is required on the back side.