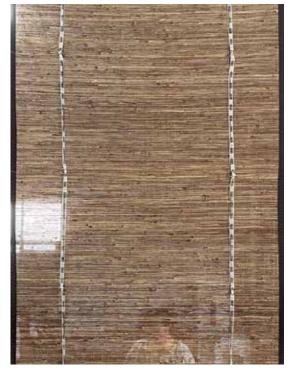

Delivery Date: Shipped within 10 days after receiving

the order and payment

**Product Weaving Style** 

Front Side

Product Material:Ramie Skin Yarn <sub>產品材質:苎麻皮丝</sub>

## Product Styles:

- Roll Up Blinds (with pull cord)
- Roman Blinds (with pull cord, including valance)
- Roman Blinds (cordless system, including valance)

Single-piece orders are acceptable.

When ordering, please specify whether the backing is required on the back side.

Maximum Blind Width: 150CM

Blind Height: Unlimited