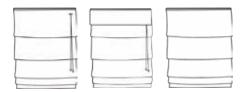

# It can be processed into various styles.

可以加工成各種款式

Our company provides FOB prices (prices do not include shipping costs from the factory to your company). 本公司提供 FOB 價格(價格中不含由工廠到貴司的運費)

Our company offers a one-style/one-roll service.

## item no. AC1604RL Natural Woven Material for Window Blinds

Our company offers a one-style/one-roll service.

Material:Ramie Yarn + Kenaf + Bamboo 產品材質:45%苧麻紗 + 45%紅麻 + 10%竹絲

Specification (Size) : 8' (240CM) x 60' (1800CM)