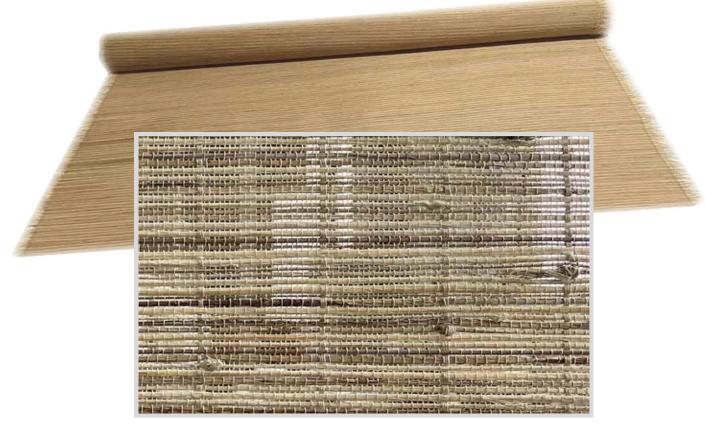

#### Material:Ramie <sub>產品材質:100%苧麻紗</sub>

Specification (Size) : 8' (240CM) x 60' (1800CM)  $\frac{1}{40}$ 

One order/one roll is acceptable. 一張訂單/一卷可以接受.

Delivery date: Shipped within 7 days after receiving the order and payment. 交貨日期: 收到訂單及貨款7日內發貨

Material:Ramie Yarn + Ramie + Bamboo 產品材質:60%苧麻紗 + 35%苧麻 + 5%竹絲

Specification (Size) : 8' (240CM) x 60' (1800CM)

One order/one roll is acceptable.

Delivery date: Shipped within 7 days after receiving the order and payment.