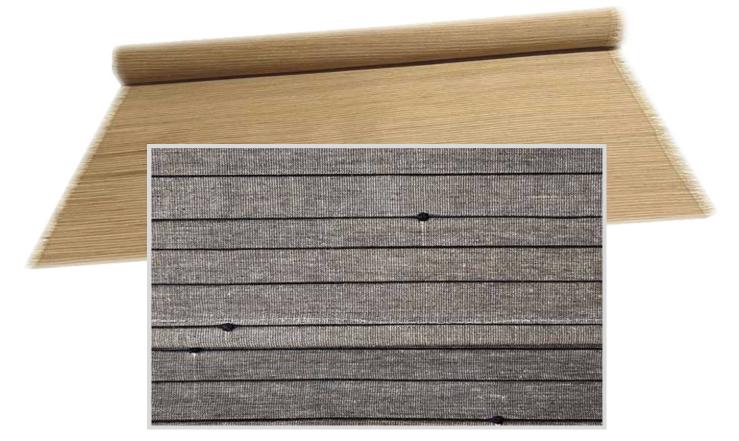

#### Material:Ramie <sub>產品材質:100%苧麻紗</sub>

Specification (Size) : 8' (240CM) x 60' (1800CM)  $\frac{1}{40}$ 

One order/one roll is acceptable. 一張訂單/一卷可以接受.

Delivery date: Shipped within 7 days after receiving the order and payment. 交貨日期: 收到訂單及貨款7日內發貨

Material:Ramie Yarn + Ramie + Bamboo 產品材質:60%苧麻紗 + 35%苧麻 + 5%竹絲

Specification (Size) : 8' (240CM) x 60' (1800CM)

One order/one roll is acceptable.

Delivery date: Shipped within 7 days after receiving the order and payment.