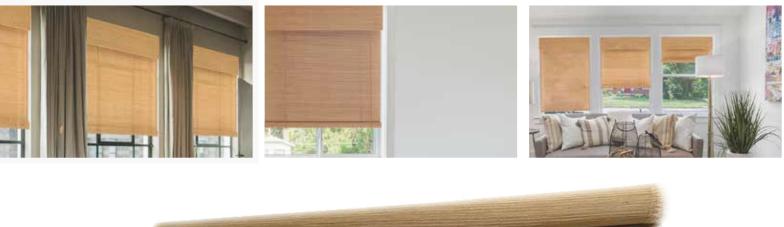

## item no. AC1604RL Natural Woven Material for Window Blinds

Our company offers a one-style/one-roll service.

Material:Ramie Yarn + Kenaf + Bamboo 產品材質:45%苧麻紗 + 45%紅麻 + 10%竹絲

Specification (Size) : 8' (240CM) x 60' (1800CM)

## (Sitem no. AE1603-1RL) Natural Woven Material for Window Blinds

Our company offers a one-style/one-roll service.

Material:Flax + Bamboo + Chinese Knot <sub>產品材質:90%亞麻 + 8%竹絲 + 2%中國結</sub>

Specification (Size) : 8' (240CM) x 60' (1800CM)

## Sitem no. AE1603-4RL Natural Woven Material for Window Blinds

Our company offers a one-style/one-roll service.

Material:Flax + Bamboo + Chinese Knot 產品材質:90%亞麻 + 8%竹絲 + 2%中國結

Specification (Size) : 8' (240CM) x 60' (1800CM)