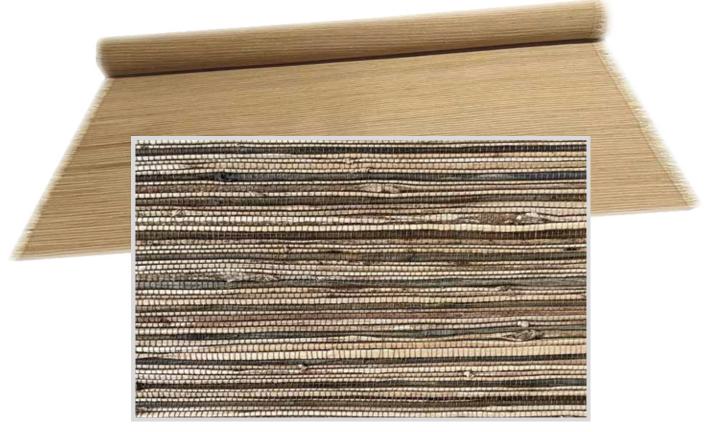

#### Material:Ramie <sub>產品材質:100%苧麻紗</sub>

Specification (Size) : 8' (240CM) x 60' (1800CM)  $\frac{1}{40}$ 

One order/one roll is acceptable. 一張訂單/一卷可以接受.

Delivery date: Shipped within 7 days after receiving the order and payment. 交貨日期: 收到訂單及貨款7日內發貨

Material:Ramie Yarn + Ramie + Bamboo 產品材質:60%苧麻紗 + 35%苧麻 + 5%竹絲

Specification (Size) : 8' (240CM) x 60' (1800CM)

One order/one roll is acceptable.

Delivery date: Shipped within 7 days after receiving the order and payment.