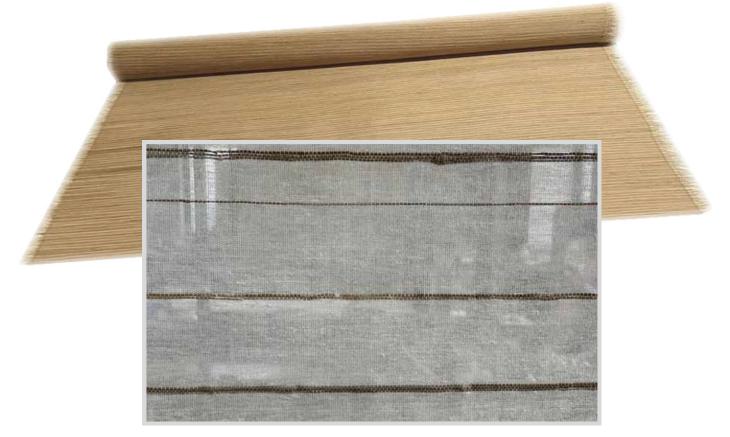

#### Material:Ramie <sub>產品材質:100%苧麻紗</sub>

Specification (Size) : 8' (240CM) x 60' (1800CM)  $\frac{1}{40}$ 

One order/one roll is acceptable. 一張訂單/一卷可以接受.

Delivery date: Shipped within 7 days after receiving the order and payment. 交貨日期: 收到訂單及貨款7日內發貨

Packaging method: 1 ROLL/P.P. woven bag 包裝方式: 1 ROLL/P.P. 編織袋