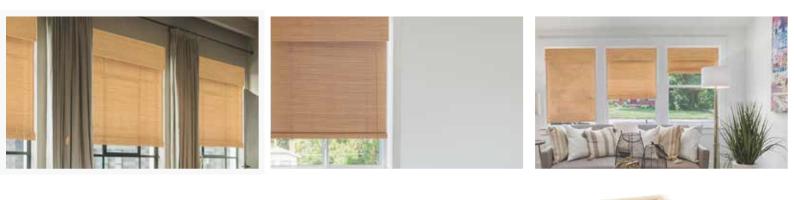

## item no. AC1604RL Natural Woven Material for Window Blinds

Our company offers a one-style/one-roll service.

Material:Ramie Yarn + Kenaf + Bamboo 產品材質:45%苧麻紗 + 45%紅麻 + 10%竹絲

Specification (Size) : 8' (240CM) x 60' (1800CM)

## (Sitem no. AE1603-1RL) Natural Woven Material for Window Blinds

Our company offers a one-style/one-roll service.

Material:Flax + Bamboo + Chinese Knot <sub>產品材質:90%亞麻 + 8%竹絲 + 2%中國結</sub>

Specification (Size) : 8' (240CM) x 60' (1800CM)

## Sitem no. AE1603-4RL Natural Woven Material for Window Blinds

Our company offers a one-style/one-roll service.

Material:Flax + Bamboo + Chinese Knot 產品材質:90%亞麻 + 8%竹絲 + 2%中國結

Specification (Size) : 8' (240CM) x 60' (1800CM)