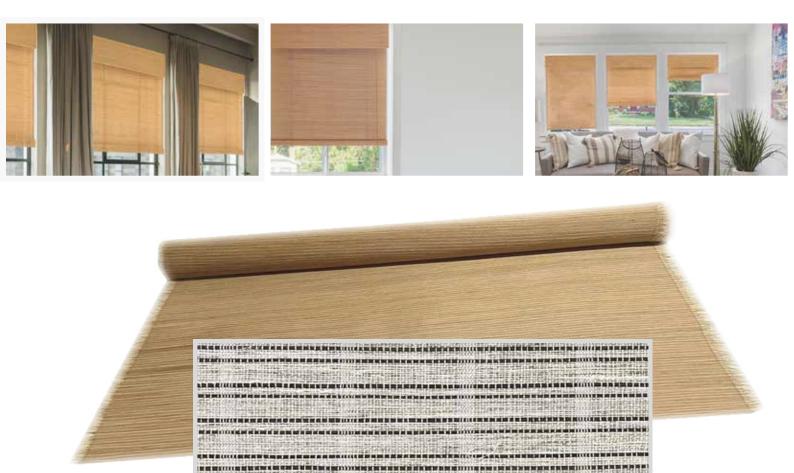

## item no. AC1604RL Natural Woven Material for Window Blinds

Our company offers a one-style/one-roll service.

Material:Ramie Yarn + Kenaf + Bamboo 產品材質:45%苧麻紗 + 45%紅麻 + 10%竹絲

Specification (Size) : 8' (240CM) x 60' (1800CM)

## (Sitem no. AE1603-1RL) Natural Woven Material for Window Blinds

Our company offers a one-style/one-roll service.

Material:Flax + Bamboo + Chinese Knot <sub>產品材質:90%亞麻 + 8%竹絲 + 2%中國結</sub>

Specification (Size) : 8' (240CM) x 60' (1800CM)

## Sitem no. AE1603-4RL Natural Woven Material for Window Blinds

Our company offers a one-style/one-roll service.

Material:Flax + Bamboo + Chinese Knot 產品材質:90%亞麻 + 8%竹絲 + 2%中國結

Specification (Size) : 8' (240CM) x 60' (1800CM)