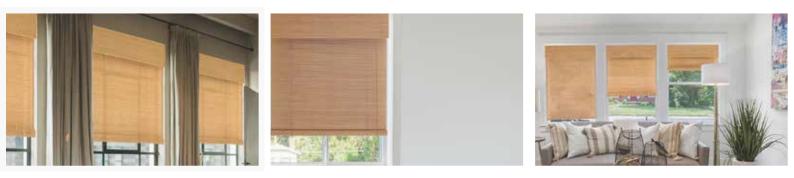

## item no. AC1604RL Natural Woven Material for Window Blinds

Our company offers a one-style/one-roll service.

Material:Ramie Yarn + Kenaf + Bamboo 產品材質:45%苧麻紗 + 45%紅麻 + 10%竹絲

Specification (Size) : 8' (240CM) x 60' (1800CM)