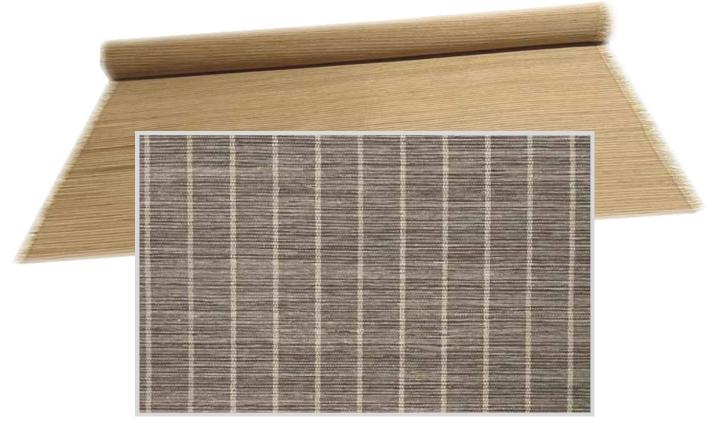

#### Material:Ramie <sub>產品材質:100%苧麻紗</sub>

Specification (Size) : 8' (240CM) x 60' (1800CM)  $\frac{1}{40}$ 

One order/one roll is acceptable. 一張訂單/一卷可以接受.

Delivery date: Shipped within 7 days after receiving the order and payment. 交貨日期: 收到訂單及貨款7日內發貨