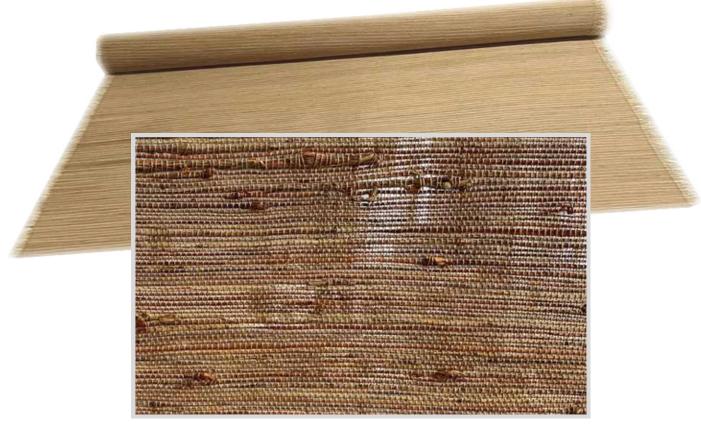

#### Material:Ramie <sub>產品材質:100%苧麻紗</sub>

Specification (Size) : 8' (240CM) x 60' (1800CM)  $\frac{1}{40}$ 

One order/one roll is acceptable. 一張訂單/一卷可以接受.

Delivery date: Shipped within 7 days after receiving the order and payment. 交貨日期: 收到訂單及貨款7日內發貨

Material:Ramie Yarn + Ramie + Bamboo 產品材質:60%苧麻紗 + 35%苧麻 + 5%竹絲

Specification (Size) : 8' (240CM) x 60' (1800CM)

One order/one roll is acceptable.

Delivery date: Shipped within 7 days after receiving the order and payment.