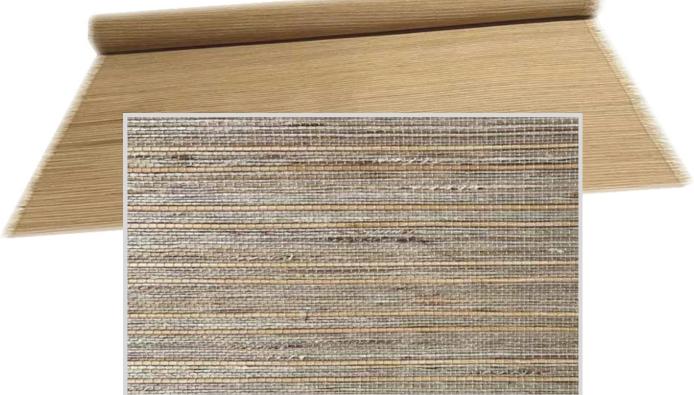

#### Material:Ramie <sub>產品材質:100%苧麻紗</sub>

Specification (Size) : 8' (240CM) x 60' (1800CM)  $\frac{1}{40}$ 

One order/one roll is acceptable. 一張訂單/一卷可以接受.

Delivery date: Shipped within 7 days after receiving the order and payment. 交貨日期: 收到訂單及貨款7日內發貨

Material:Ramie Yarn + Ramie + Bamboo 產品材質:60%苧麻紗 + 35%苧麻 + 5%竹絲

Specification (Size) : 8' (240CM) x 60' (1800CM)

One order/one roll is acceptable.

Delivery date: Shipped within 7 days after receiving the order and payment.