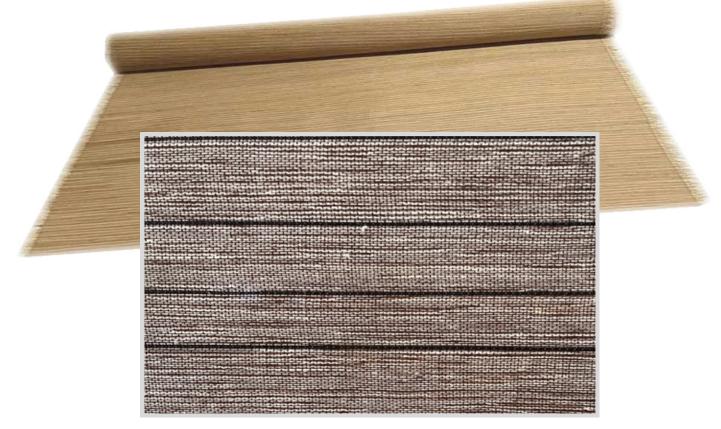

#### Material:Ramie <sub>產品材質:100%苧麻紗</sub>

Specification (Size) : 8' (240CM) x 60' (1800CM)  $\frac{1}{40}$ 

One order/one roll is acceptable. 一張訂單/一卷可以接受.

Delivery date: Shipped within 7 days after receiving the order and payment. 交貨日期: 收到訂單及貨款7日內發貨

Packaging method: 1 ROLL/P.P. woven bag 包裝方式: 1 ROLL/P.P. 編織袋