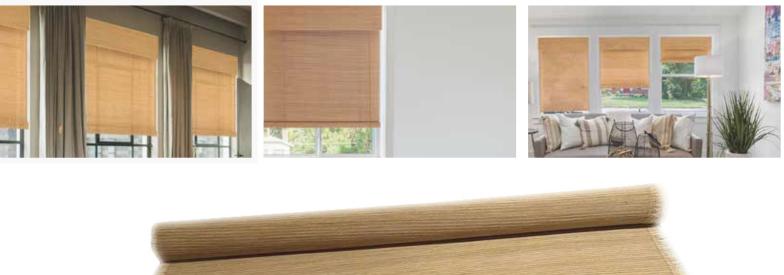

## item no. AC1604RL Natural Woven Material for Window Blinds

Our company offers a one-style/one-roll service.

Material:Ramie Yarn + Kenaf + Bamboo 產品材質:45%苧麻紗 + 45%紅麻 + 10%竹絲

Specification (Size) : 8' (240CM) x 60' (1800CM)

## (Sitem no. AE1603-1RL) Natural Woven Material for Window Blinds

Our company offers a one-style/one-roll service.

Material:Flax + Bamboo + Chinese Knot <sub>產品材質:90%亞麻 + 8%竹絲 + 2%中國結</sub>

Specification (Size) : 8' (240CM) x 60' (1800CM)

## Sitem no. AE1603-4RL Natural Woven Material for Window Blinds

Our company offers a one-style/one-roll service.

Material:Flax + Bamboo + Chinese Knot 產品材質:90%亞麻 + 8%竹絲 + 2%中國結

Specification (Size) : 8' (240CM) x 60' (1800CM)