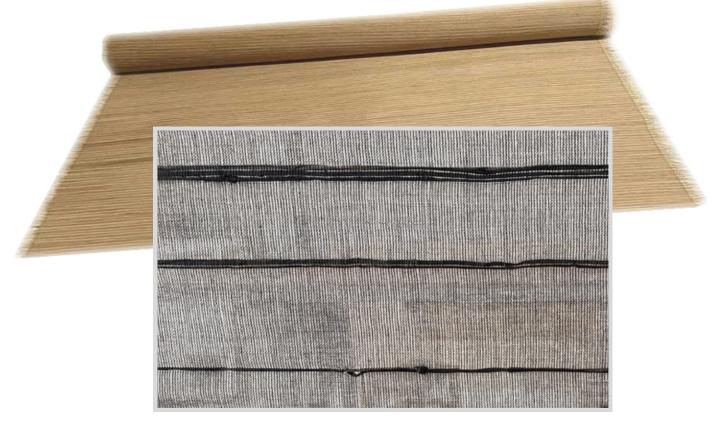

#### Material:Ramie <sub>產品材質:100%苧麻紗</sub>

Specification (Size) : 8' (240CM) x 60' (1800CM)  $\frac{1}{40}$ 

One order/one roll is acceptable. 一張訂單/一卷可以接受.

Delivery date: Shipped within 7 days after receiving the order and payment. 交貨日期: 收到訂單及貨款7日內發貨

Packaging method: 1 ROLL/P.P. woven bag 包裝方式: 1 ROLL/P.P. 編織袋