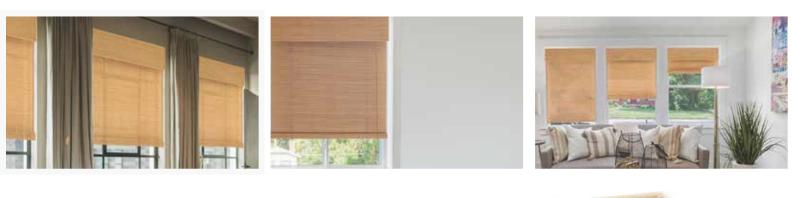

## item no. AC1604RL Natural Woven Material for Window Blinds

Our company offers a one-style/one-roll service.

Material:Ramie Yarn + Kenaf + Bamboo 產品材質:45%苧麻紗 + 45%紅麻 + 10%竹絲

Specification (Size) : 8' (240CM) x 60' (1800CM)