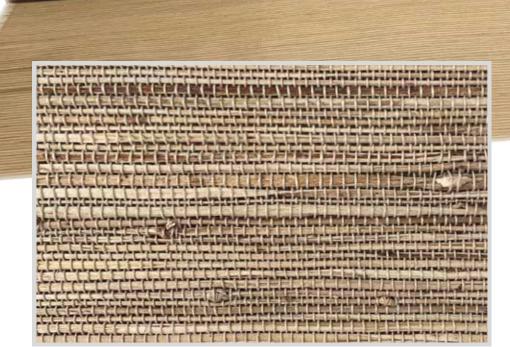

#### Material:Ramie <sub>產品材質:100%苧麻紗</sub>

Specification (Size) : 8' (240CM) x 60' (1800CM)  $\frac{1}{40}$ 

One order/one roll is acceptable. 一張訂單/一卷可以接受.

Delivery date: Shipped within 7 days after receiving the order and payment. 交貨日期: 收到訂單及貨款7日內發貨

Material:Ramie Yarn + Ramie + Bamboo 產品材質:60%苧麻紗 + 35%苧麻 + 5%竹絲

Specification (Size) : 8' (240CM) x 60' (1800CM)

One order/one roll is acceptable.

Delivery date: Shipped within 7 days after receiving the order and payment.