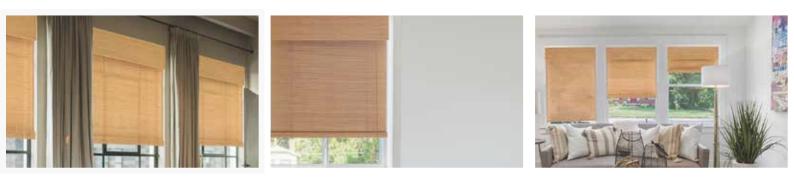

## item no. AC1604RL Natural Woven Material for Window Blinds

Our company offers a one-style/one-roll service.

Material:Ramie Yarn + Kenaf + Bamboo 產品材質:45%苧麻紗 + 45%紅麻 + 10%竹絲

Specification (Size) : 8' (240CM) x 60' (1800CM)