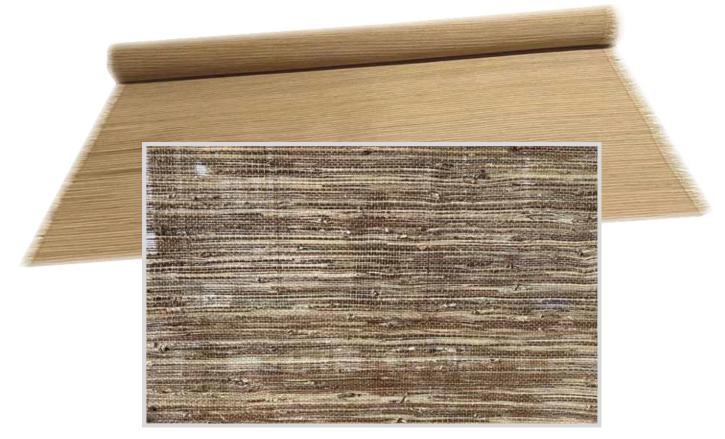

#### Material:Ramie <sub>產品材質:100%苧麻紗</sub>

Specification (Size) : 8' (240CM) x 60' (1800CM)  $\frac{1}{40}$ 

One order/one roll is acceptable. 一張訂單/一卷可以接受.

Delivery date: Shipped within 7 days after receiving the order and payment. 交貨日期: 收到訂單及貨款7日內發貨