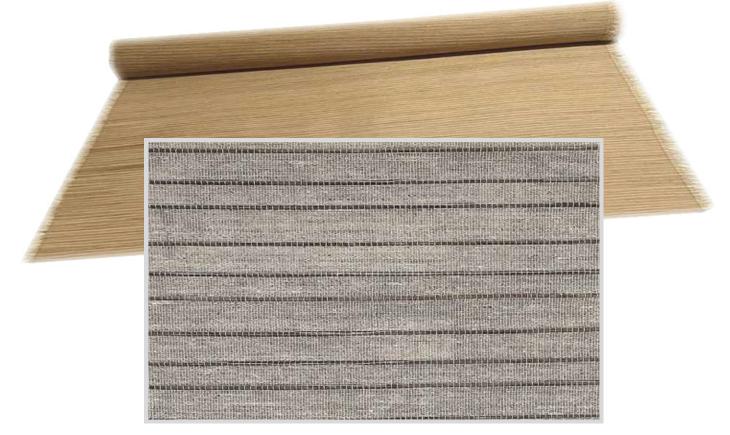

#### Material:Ramie <sub>產品材質:100%苧麻紗</sub>

Specification (Size) : 8' (240CM) x 60' (1800CM)  $\frac{1}{40}$ 

One order/one roll is acceptable. 一張訂單/一卷可以接受.

Delivery date: Shipped within 7 days after receiving the order and payment. 交貨日期: 收到訂單及貨款7日內發貨

Material:Ramie Yarn + Ramie + Bamboo 產品材質:60%苧麻紗 + 35%苧麻 + 5%竹絲

Specification (Size) : 8' (240CM) x 60' (1800CM)

One order/one roll is acceptable.

Delivery date: Shipped within 7 days after receiving the order and payment.