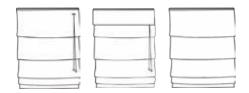

# It can be processed into various styles.

可以加工成各種款式

Our company provides FOB prices (prices do not include shipping costs from the factory to your company). 本公司提供 FOB 價格(價格中不含由工廠到貴司的運費)

Our company offers a one-style/one-roll service.

## item no. AC1604RL Natural Woven Material for Window Blinds

Our company offers a one-style/one-roll service.

Material:Ramie Yarn + Kenaf + Bamboo 產品材質:45%苧麻紗 + 45%紅麻 + 10%竹絲

Specification (Size) : 8' (240CM) x 60' (1800CM)

## (Sitem no. AE1603-1RL) Natural Woven Material for Window Blinds

Our company offers a one-style/one-roll service.

Material:Flax + Bamboo + Chinese Knot <sub>產品材質:90%亞麻 + 8%竹絲 + 2%中國結</sub>

Specification (Size) : 8' (240CM) x 60' (1800CM)

## Sitem no. AE1603-4RL Natural Woven Material for Window Blinds

Our company offers a one-style/one-roll service.

Material:Flax + Bamboo + Chinese Knot 產品材質:90%亞麻 + 8%竹絲 + 2%中國結

Specification (Size) : 8' (240CM) x 60' (1800CM)