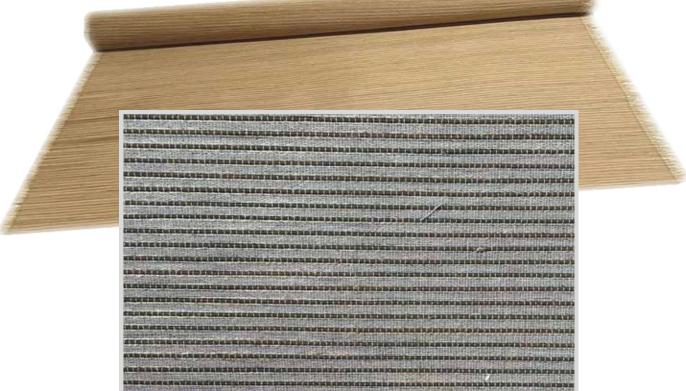

#### Material:Ramie <sub>產品材質:100%苧麻紗</sub>

Specification (Size) : 8' (240CM) x 60' (1800CM)  $\frac{1}{40}$ 

One order/one roll is acceptable. 一張訂單/一卷可以接受.

Delivery date: Shipped within 7 days after receiving the order and payment. 交貨日期: 收到訂單及貨款7日內發貨

Material:Ramie Yarn + Ramie + Bamboo 產品材質:60%苧麻紗 + 35%苧麻 + 5%竹絲

Specification (Size) : 8' (240CM) x 60' (1800CM)

One order/one roll is acceptable.

Delivery date: Shipped within 7 days after receiving the order and payment.