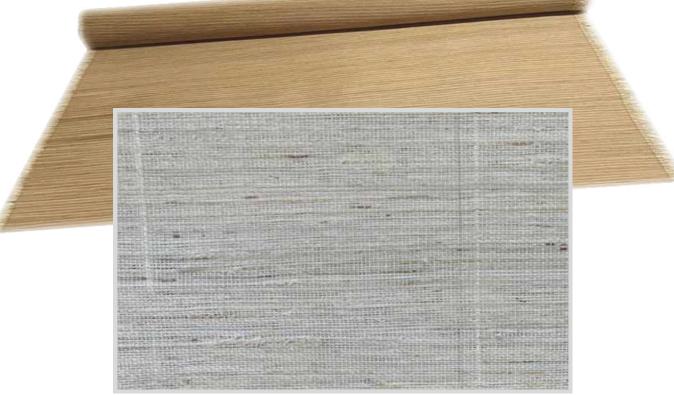

#### Material:Ramie <sub>產品材質:100%苧麻紗</sub>

Specification (Size) : 8' (240CM) x 60' (1800CM)  $\frac{1}{40}$ 

One order/one roll is acceptable. 一張訂單/一卷可以接受.

Delivery date: Shipped within 7 days after receiving the order and payment. 交貨日期: 收到訂單及貨款7日內發貨

Packaging method: 1 ROLL/P.P. woven bag 包裝方式: 1 ROLL/P.P. 編織袋