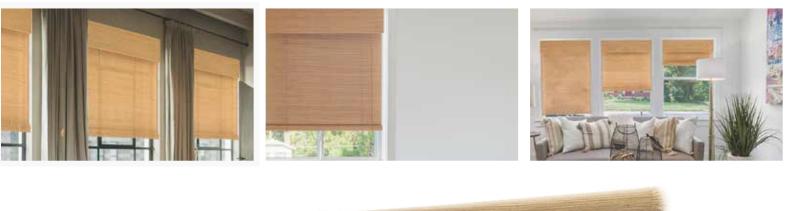

# It can be processed into various styles.

可以加工成各種款式

Our company provides FOB prices (prices do not include shipping costs from the factory to your company). 本公司提供 FOB 價格(價格中不含由工廠到貴司的運費)

Our company offers a one-style/one-roll service.

## item no. AC1604RL Natural Woven Material for Window Blinds

Our company offers a one-style/one-roll service.

Material:Ramie Yarn + Kenaf + Bamboo 產品材質:45%苧麻紗 + 45%紅麻 + 10%竹絲

Specification (Size) : 8' (240CM) x 60' (1800CM)