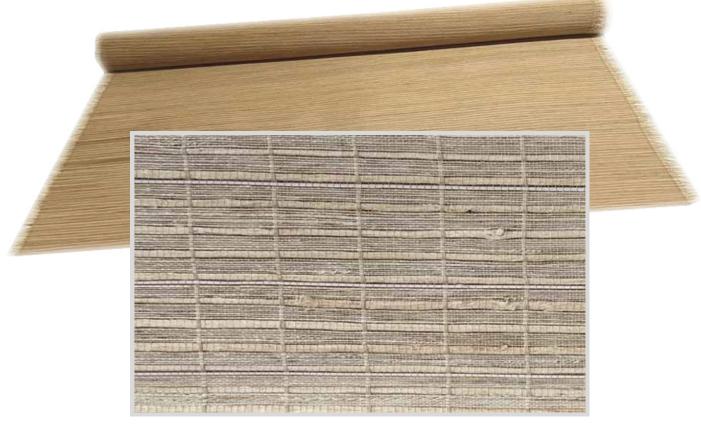

#### Material:Ramie <sub>產品材質:100%苧麻紗</sub>

Specification (Size) : 8' (240CM) x 60' (1800CM)  $\frac{1}{40}$ 

One order/one roll is acceptable. 一張訂單/一卷可以接受.

Delivery date: Shipped within 7 days after receiving the order and payment. 交貨日期: 收到訂單及貨款7日內發貨