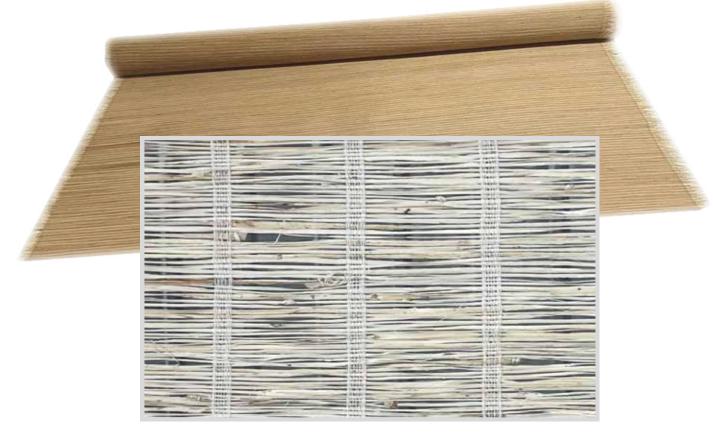

#### Material:Ramie <sub>產品材質:100%苧麻紗</sub>

Specification (Size) : 8' (240CM) x 60' (1800CM)  $\frac{1}{40}$ 

One order/one roll is acceptable. 一張訂單/一卷可以接受.

Delivery date: Shipped within 7 days after receiving the order and payment. 交貨日期: 收到訂單及貨款7日內發貨

Arrival date: If using DOOR TO DOOR express delivery, it can arrive at your designated location (or warehouse) within 10 days after shipment.

到貨日期:如果使用 DOOR TO DOOR 快遞寄送,出貨後 10天可到達貴公司的指定地點(或倉庫)

(We can use DOOR TO DOOR shipping and services) (我們可以提供 DOOR TO DOOR 的運送及服務)

Packaging method: 1 ROLL/P.P. woven bag 包裝方式: 1 ROLL/P.P. 編織袋