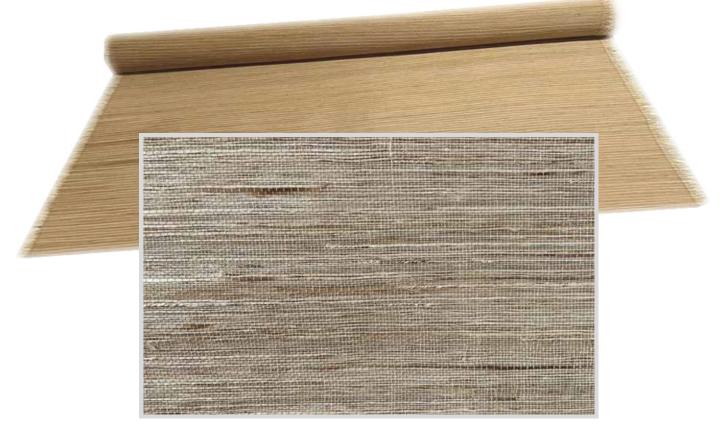

#### Material:Ramie <sub>產品材質:100%苧麻紗</sub>

Specification (Size) : 8' (240CM) x 60' (1800CM)  $\frac{1}{40}$ 

One order/one roll is acceptable. 一張訂單/一卷可以接受.

Delivery date: Shipped within 7 days after receiving the order and payment. 交貨日期: 收到訂單及貨款7日內發貨

Material:Ramie Yarn + Ramie + Bamboo 產品材質:60%苧麻紗 + 35%苧麻 + 5%竹絲

Specification (Size) : 8' (240CM) x 60' (1800CM)

One order/one roll is acceptable.

Delivery date: Shipped within 7 days after receiving the order and payment.