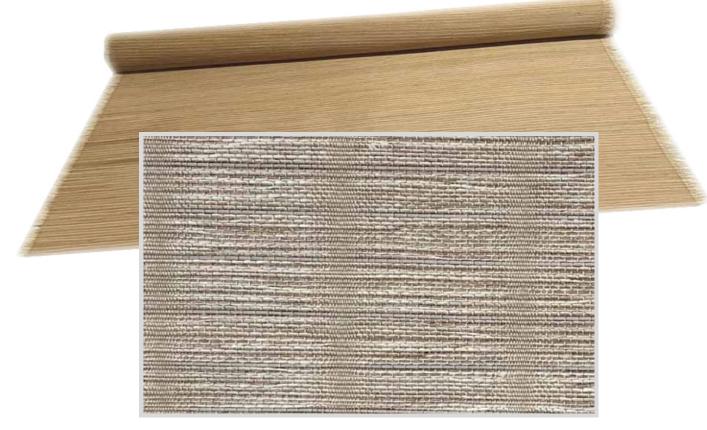

Material:Ramie Yarn + Ramie + Bamboo 產品材質:60%苧麻紗 + 35%苧麻 + 5%竹絲

Specification (Size) : 8' (240CM) x 60' (1800CM)

One order/one roll is acceptable.

Delivery date: Shipped within 7 days after receiving the order and payment.

Arrival date: If using DOOR TO DOOR express delivery, it can arrive at your designated location (or warehouse) within 10 days after shipment.

### (We can use DOOR TO DOOR shipping and services)

Packaging method: 1 ROLL/P.P. woven bag

Our company offers a one-style/one-roll service.

Material:Ramie Yarn <sup>產品材質:100%苧麻紗</sup>

Specification (Size) : 8' (240CM) x 60' (1800CM)